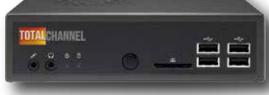

## ONE RUGGED CHASSIS: 3 GREAT PERFORMANCE OPTIONS!

KEY FEATURES OF ALL PLAYOUTS

Built-In GIGABIT & 802.11 b/g/n Wireless LAN

1- SD Card Reader 2- DisplayPorts

1- HDMI 6- USB 2.0 2- USB 3.0

**Linux or Windows** 

L/W/H: 6.5" x 7.5" x 1.76"

**Mounting Rack Included** 

**PLAYOUT 1** 

**STANDARD** 

Intel Celeron Processor

2GB RAM

32GB SSD

**PLAYOUT 2** 