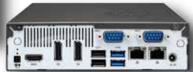

## ONE RUGGED CHASSIS: 3 GREAT PERFORMANCE OPTIONS!

KEY FEATURES OF ALL PLAYOUTS

Built-In GIGABIT & 802.11 b/g/n Wireless LAN

1- SD Card Reader 2- DisplayPorts

1- HDMI 6- USB 2.0 2- USB 3.0

**Linux or Windows** 